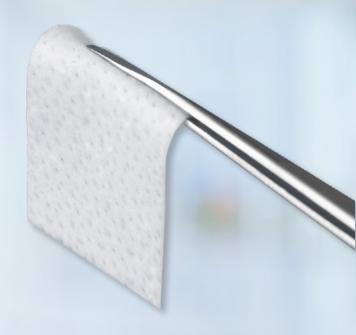

# **PuraExtend®** Resorbable Collagen Membrane



**PuraGraft**<sup>®</sup>

Long-Term Barrier, Lasting Support

Pura EXTEND Collagen Dental Membrane

## Longer Resorption Time with Adequate Barrier Function

PuraExtend allows natural tissue coverage while acting as a barrier against epithelial growth. As healing progresses, soft tissue naturally covers the area within weeks. Some clinical experience has shown that PuraExtend provides an adequate barrier function when the membrane has been left exposed in the oral cavity.<sup>\*</sup> Some individual results may vary.

With its **high mechanical strength and moderate confirmability,** the PuraExtend membrane can effectively address a host of clinical indications and surgical procedures', such as:

- Augmentation about implants placed in delayed and immediate extraction sockets
- Localiz