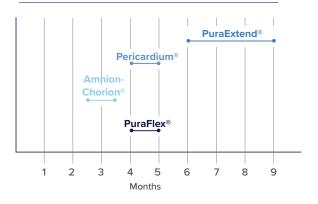

# The Right PuraGraft® Membrane for the Right Application

PuraGraft® membranes offer a range of conformability and resorption profiles to suit various clinical needs. Whether you need a long-lasting barrier or a highly drapable solution, we provide the right option for predictable and effective tissue regeneration.

#### PRODUCT CONFORMABILITY