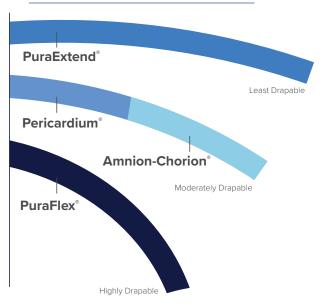

# The Right PuraGraft® Membrane for the Right Application

PuraGraft® membranes offer a range of conformability and resorption profiles to suit various clinical needs. Whether you need a long-lasting barrier or a highly drapable solution, we provide the right option for predictable and effective tissue regeneration.

#### PRODUCT CONFORMABILITY

With tailored resorption rates and varying levels of conformability, PuraGraft membranes ensure you have the right solution for every procedure.

Supplies You Trust. Care That Counts.